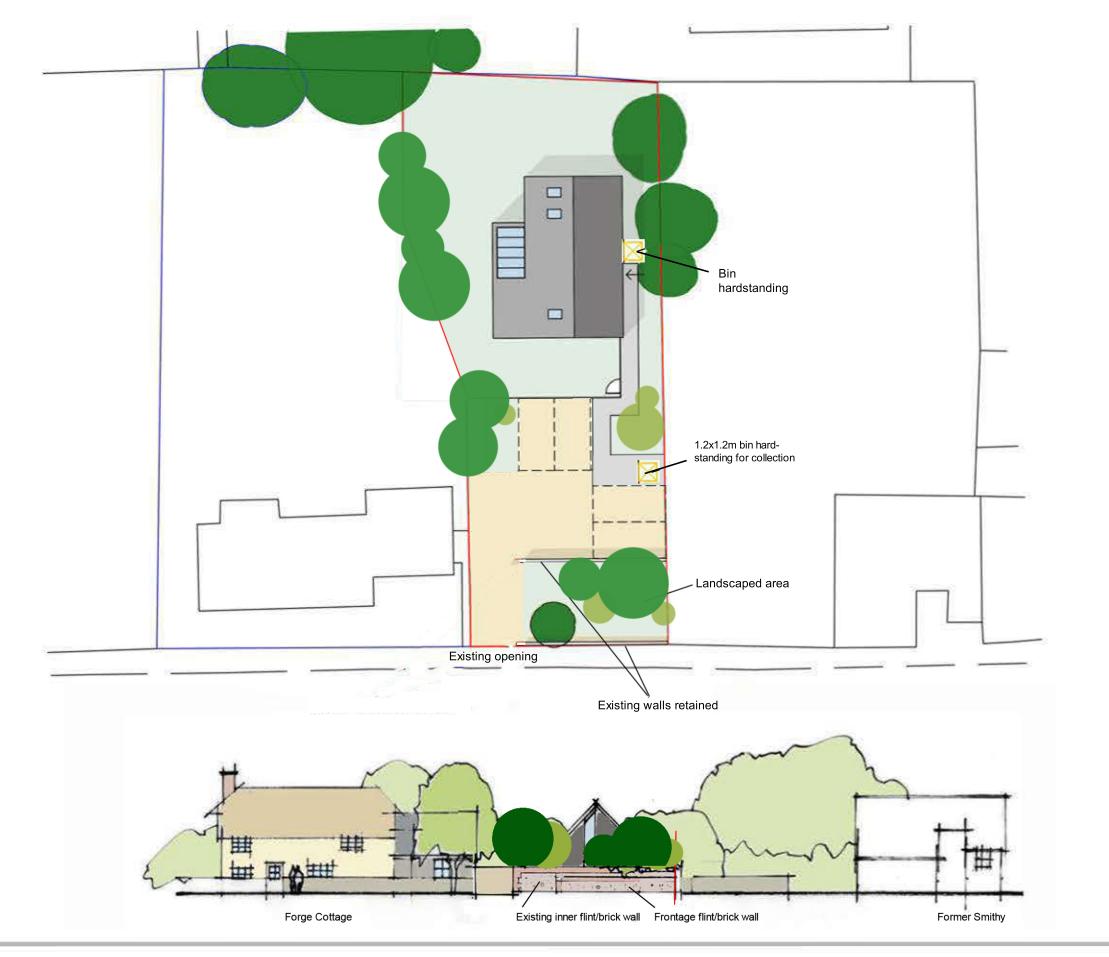

## Schedule of Areas:

|                  | (m2  |
|------------------|------|
| Total ownership  | 1262 |
| Application Area | 574  |
| Building (GEA)   | 85   |

## Revisions:

| A Street view adjusted          | 24-05-18 |
|---------------------------------|----------|
| B Bin hardstanding added        | 20-06-18 |
| C Site plan revised/trees added | 30-07-18 |